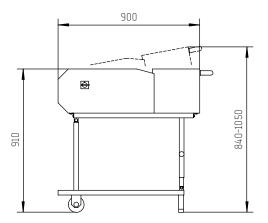

#### Technical data

Working height: adjustable from 840 to 1050 mm. Output: up to 40 bags/minute. Voltage: 1 ph, 110 V/60 Hz or 1 ph, 220/230 V/50 Hz or 60 Hz. Other voltages on request. Maximum bag width: 450 mm Weight: 54 kg