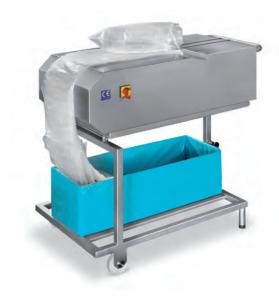

### **Your benefits**

 The BG 450 bag opener is used for the automatic, quick and easy filling of shrink bags in a chain.

#### Function

- First, the front-most bag of a bag chain is inflated by an air flow.
- The operator fills the product into the bag via the working platform that can be adjusted in height and inclination.
- The operator then separates the filled bag from the carrier chain; the next bag is pulled up automatically and is opened by an air flow so that this bag is now ready for the next product.

#### Other

- Photoelectric scanning of the bag chain.
- Working platform adjustable in height and inclination.
- Can be moved on wheels.
- Stainless steel construction.