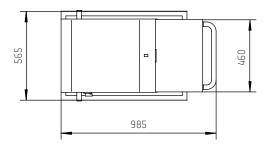

#### Technical data

Working height: adjustable from 840 to 1050 mm. Output: up to 40 bags/minute. Voltage: 1 ph, 110 V/60 Hz or 1 ph, 220/230 V/50 Hz or 60 Hz. Other voltages on request. Maximum bag width: 450 mm Weight: 54 kg